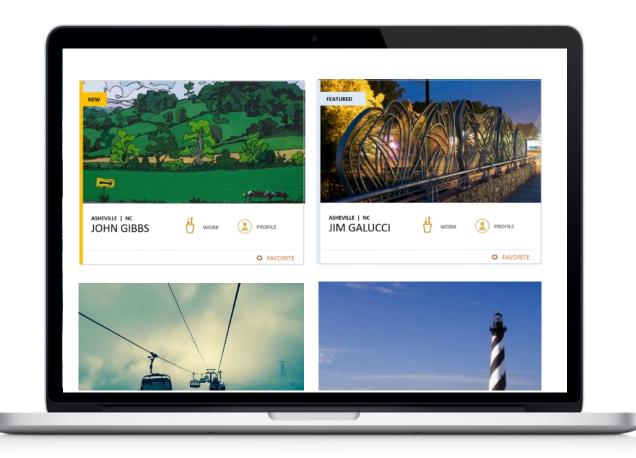

## Gallery Plug-in

Get-in on the growth of cultural tourism by curating a Gallery of local artists. With the EverWondr Gallery Plug-in you can be set up to collect and share area arts and crafts in fully functioning portfolios in less than 30 minutes. Artists upload and manage their work. Each gallery holds up to 24 pieces including video and audio. You choose what to display. You can even choose to charge for access.

- ✓ Track visits, interests and location
- Feature and highlight artists
- Load up to 24 pieces in one portfolio
- Display JPG, PDF, video and audio
- Include reference and contact info
- Sign up users to email contact lists
- Optimize for SEO
- Display studio address, hours, contacts
- ✓ Link to tickets and events